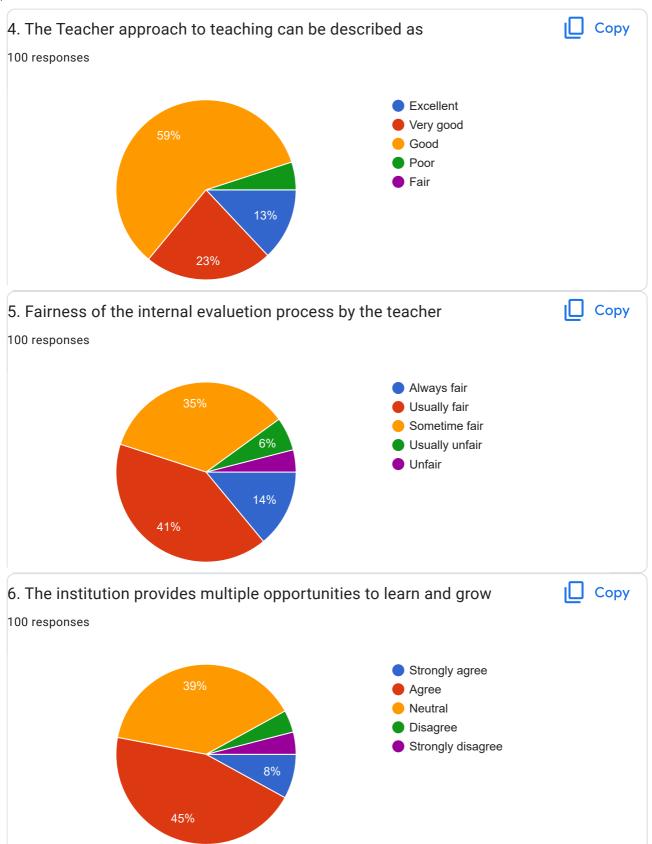

|   |
| Durgeshwari nirmalkar |   |
| Komeshwari            |   |
| Puja nirmalkar        |   |
| Chandrakant           |   |
| Womkar Patel          | 0 |

| Parvati           |   |
|-------------------|---|
| Durgesh sahu      |   |
| Yamini sahu       |   |
| Kumudani          |   |
| Tomesh Kumar      |   |
| KULDEEP           |   |
| Khomeshwari       |   |
| Pratima           |   |
| Rukhamani         |   |
| Neha sahu         |   |
| Indrani           |   |
| Tavendra kumar    |   |
| Lekhani           |   |
| Kshama Chandrakar |   |
| Devendra Kumar    |   |
| Praveen kumar     |   |
| Shraddha          |   |
| Mahesh sinha      |   |
| Neetesh Kumar     |   |
| Twinkal           |   |
| Harendra Kumar    |   |
| Harish Kumar      |   |
| Veena sahu        | 0 |

















| 10. Give observation suggestions to improve the overall teaching learning experience                                                  |
|---------------------------------------------------------------------------------------------------------------------------------------|
| 73 responses                                                                                                                          |
| No                                                                                                                                    |
| Good                                                                                                                                  |
| Good