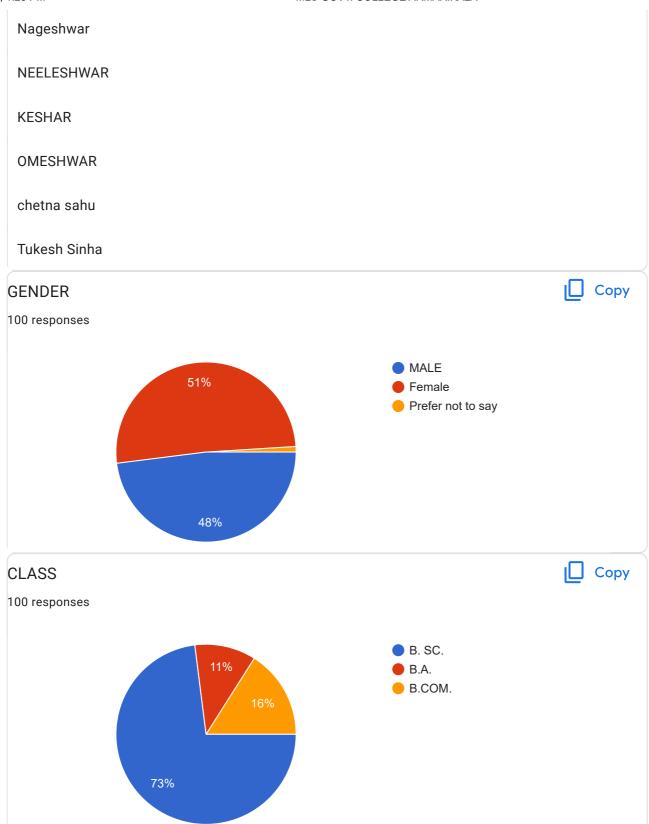

li                |   |
| Durgeshwari nirmalkar |   |
| Komeshwari            |   |
| Puja nirmalkar        |   |
| Chandrakant           |   |
| Womkar Patel          | 0 |

| Parvati           |   |
|-------------------|---|
| Durgesh sahu      |   |
| Yamini sahu       |   |
| Kumudani          |   |
| Tomesh Kumar      |   |
| KULDEEP           |   |
| Khomeshwari       |   |
| Pratima           |   |
| Rukhamani         |   |
| Neha sahu         |   |
| Indrani           |   |
| Tavendra kumar    |   |
| Lekhani           |   |
| Kshama Chandrakar |   |
| Devendra Kumar    |   |
| Praveen kumar     |   |
| Shraddha          |   |
| Mahesh sinha      |   |
| Neetesh Kumar     |   |
| Twinkal           |   |
| Harendra Kumar    |   |
| Harish Kumar      |   |
| Veena sahu        | 0 |

















| 10. Give observation suggestions to improve the overall teaching learning experience                                                  |
|---------------------------------------------------------------------------------------------------------------------------------------|
| 73 responses                                                                                                                          |
| No                                                                                                                                    |
| Good                                                                                                                                  |
| Good