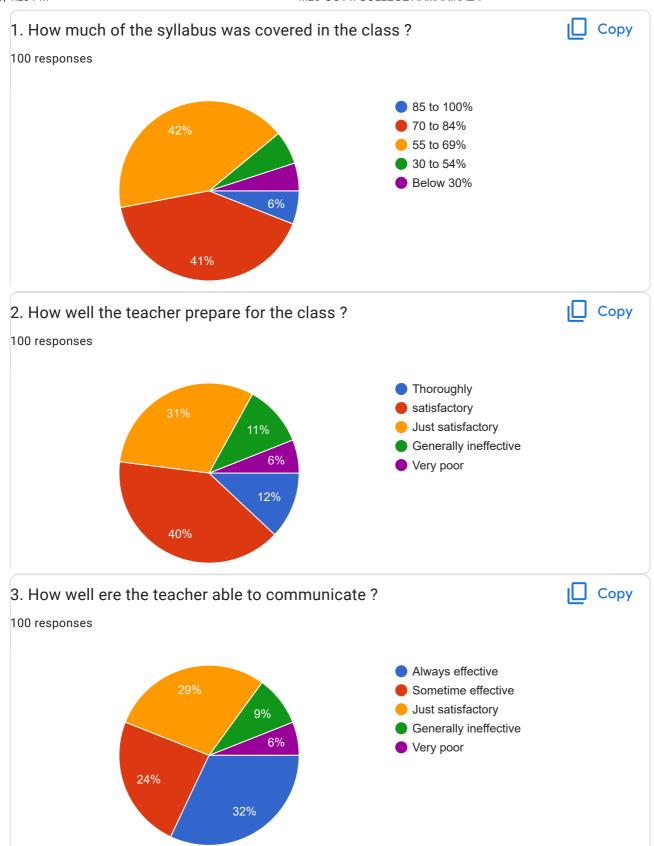

|   |
| Durgeshwari nirmalkar |   |
| Komeshwari            |   |
| Puja nirmalkar        |   |
| Chandrakant           |   |
| Womkar Patel          | 0 |

| Parvati           |   |
|-------------------|---|
| Durgesh sahu      |   |
| Yamini sahu       |   |
| Kumudani          |   |
| Tomesh Kumar      |   |
| KULDEEP           |   |
| Khomeshwari       |   |
| Pratima           |   |
| Rukhamani         |   |
| Neha sahu         |   |
| Indrani           |   |
| Tavendra kumar    |   |
| Lekhani           |   |
| Kshama Chandrakar |   |
| Devendra Kumar    |   |
| Praveen kumar     |   |
| Shraddha          |   |
| Mahesh sinha      |   |
| Neetesh Kumar     |   |
| Twinkal           |   |
| Harendra Kumar    |   |
| Harish Kumar      |   |
| Veena sahu        | 0 |

















| 10. Give observation suggestions to improve the overall teaching learning experience                                                  |
|---------------------------------------------------------------------------------------------------------------------------------------|
| 73 responses                                                                                                                          |
| No                                                                                                                                    |
| Good                                                                                                                                  |
| Good